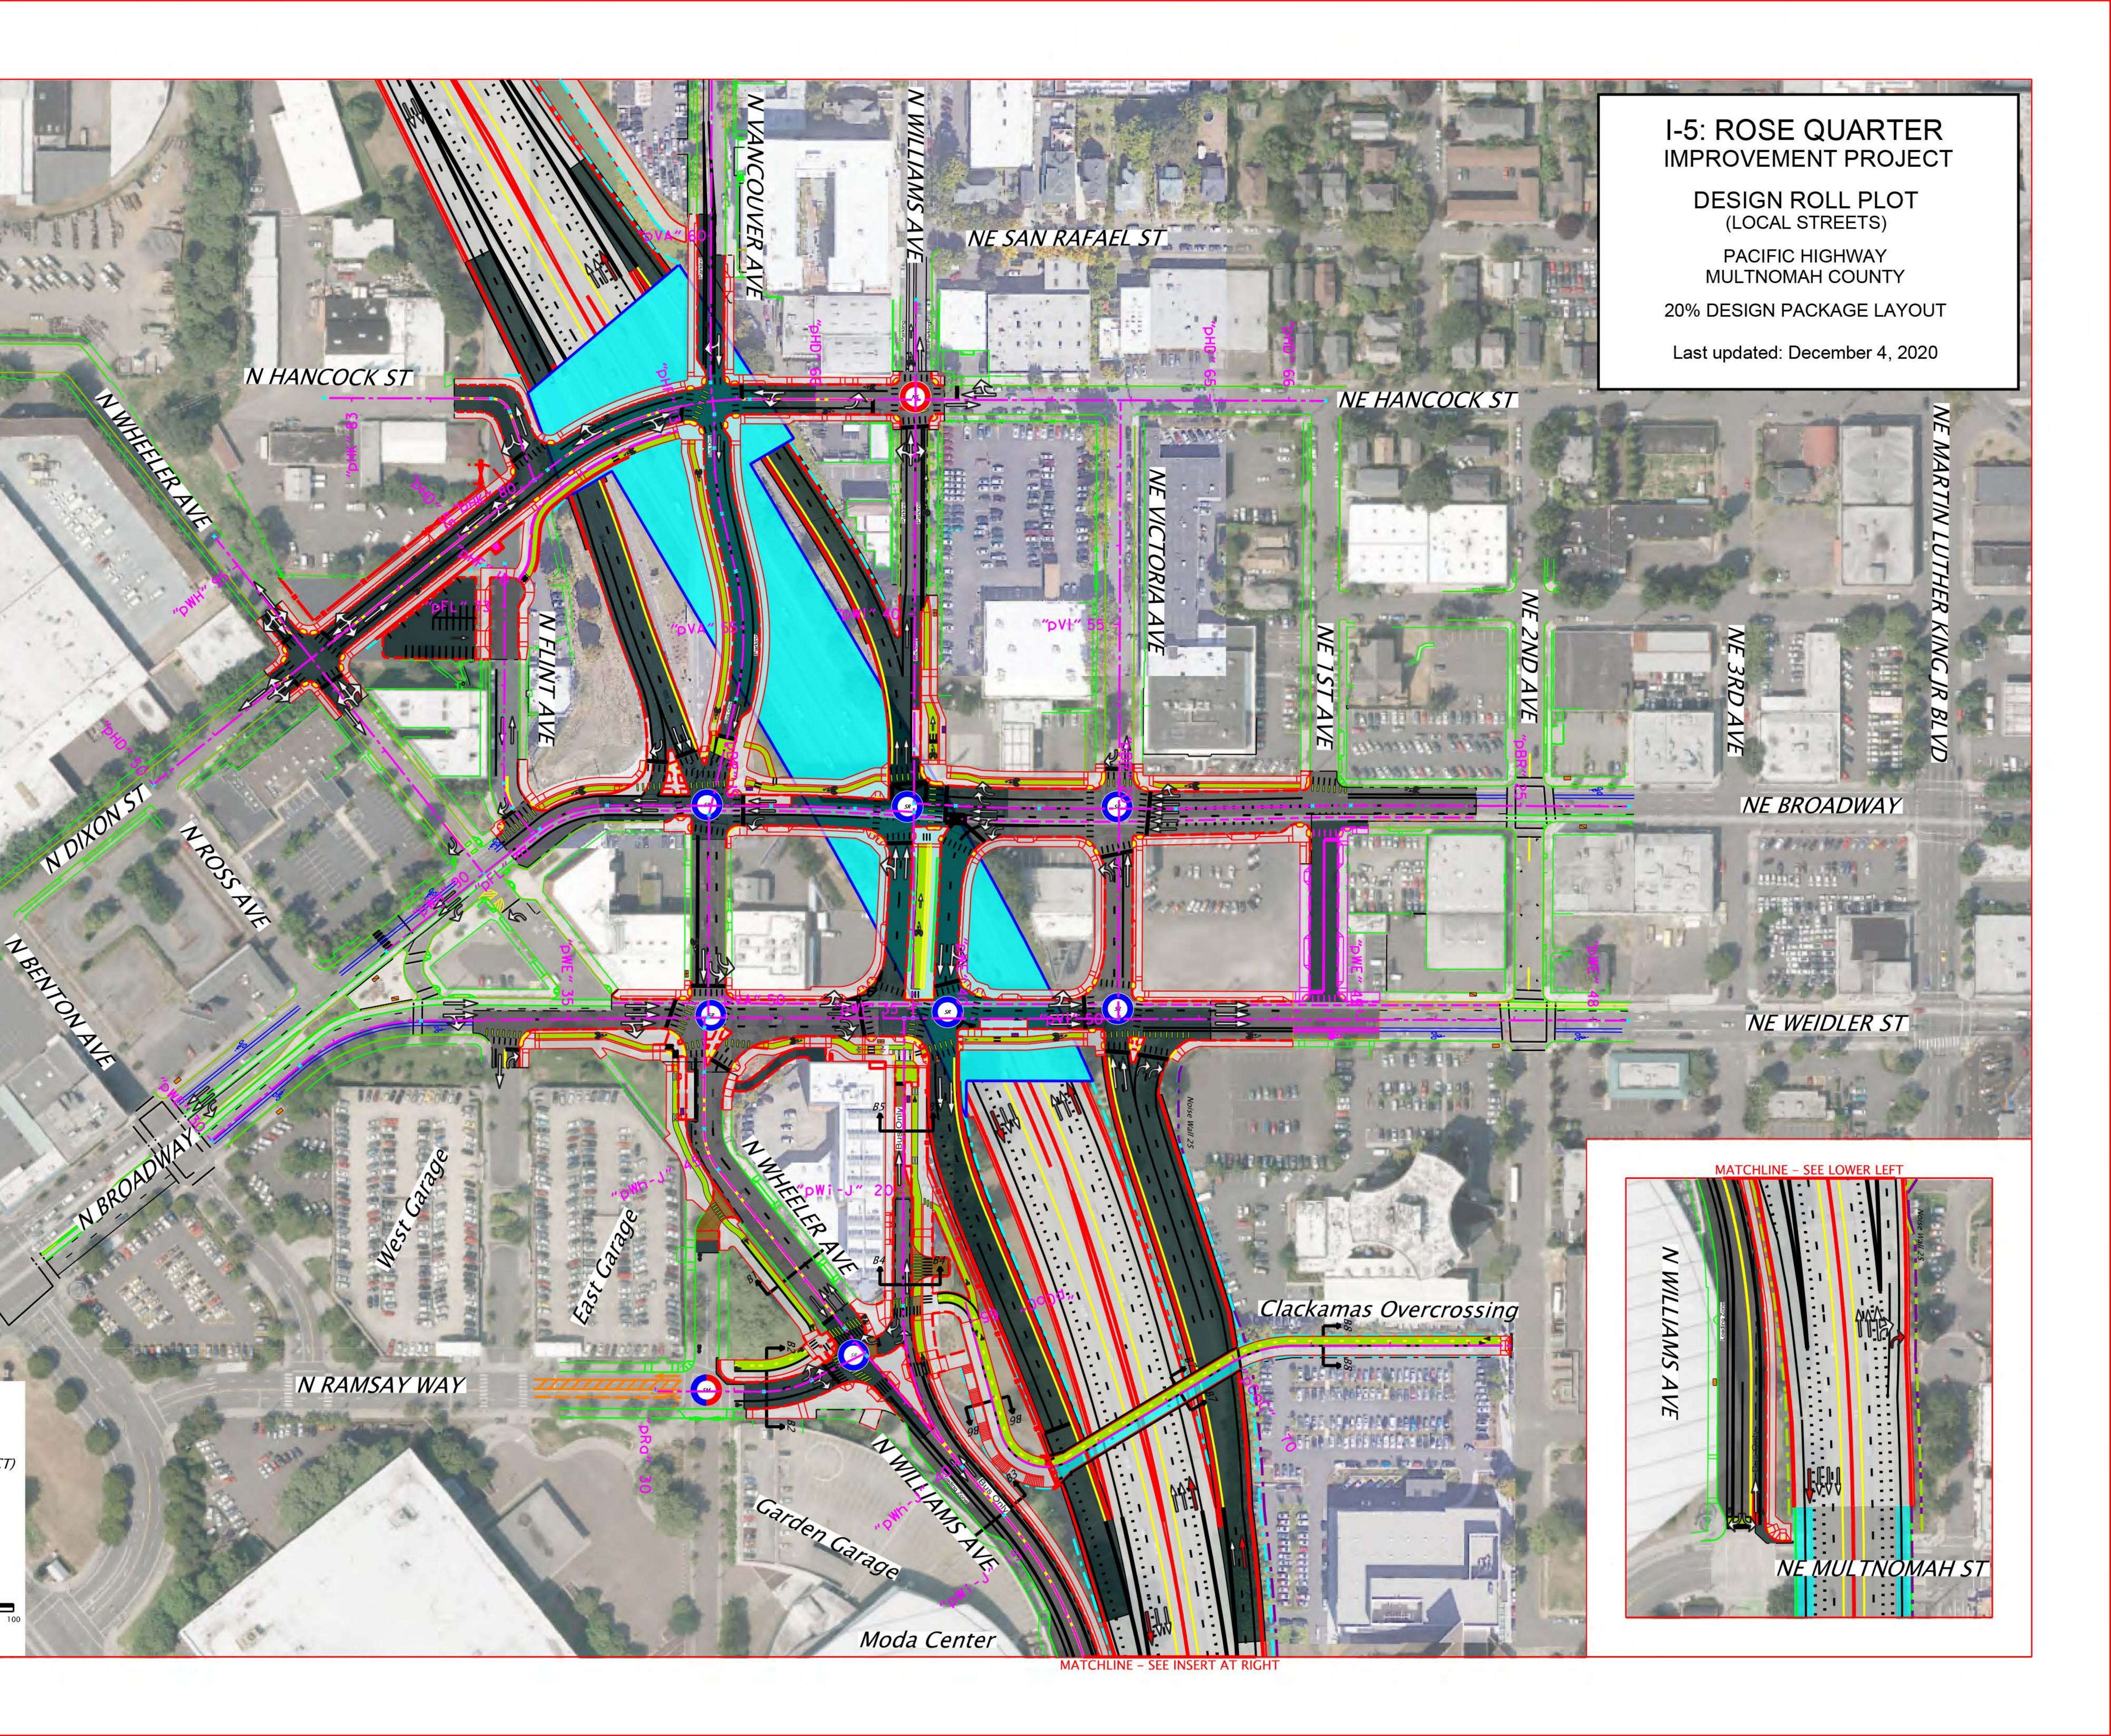

## Appendix B. Design Roll Map – Local Streets

This page is intentionally left blank.

## Legend

Bicycle Facility Asphalt Reconstruction Asphalt Inlay/Overlay Concrete — Existing Feature Highway Cover/ Clackamas Overcrossing 1.00

Pedestrian Rest Landings

Z

ARRABEE

N.

New Signal

NS

SR

SM

**EEE** 

Signal Replacement

Signal Modification Proposed Bus Stop Existing Bus Stop to Remain Existing Bus Stop to be Relocated Existing Streetcar Station --- Street Alignment N INTERS ---- Streetcar Alignment ---- Proposed Curb — Proposed Sidewalk Proposed Fence ---- Retaining Wall - Noise Barrier Wall Patterned Concrete See Typical Sections in Appendix D FUTURE GREEN LOOP WORK (NOT INCLUDED IN ROSE QUARTER PROJECT) —— Proposed Pavement Markings RECONSTRUCTION RELATED TO STREETCAR STAGING

- ---- Proposed Curb — Proposed Sidewalk
- CITY ROAD REORGANIZATION PROJECT
- Bike Buffer (Assumed)

This page is intentionally left blank.