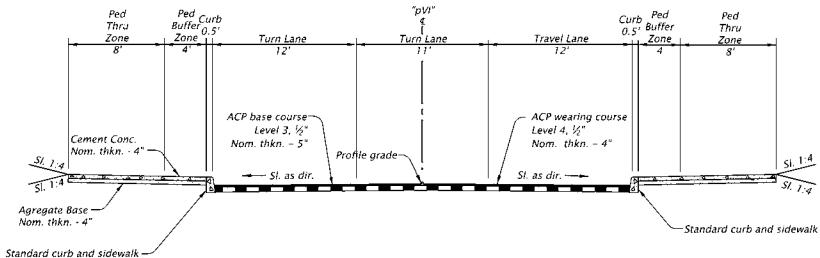

## Appendix D. Pavement Typical Sections

This page is intentionally left blank.



















FINAL ELECTRONIC DOCUMENT AVAILABLE UPON REQUEST





FINAL ELECTRONIC DOCUMEN AVAILABLE UPON REQUEST



FINAL ELECTRONIC DOCUMEN AVAILABLE UPON REQUEST





NE Victoria Ave between NE Broadway and NE Weidler St (Looking North)



pw://pwhdruswes01:HDR\_US\_West\_01/Documents/ODOT\_OR/ODOT\_I=5\_Rose\_Quarter\_Imp/6.0\_CAD\_BIM/6.2\_WIP/6.2.2\_Sheets/Typical Sections = PMX :: Typical\_Sections = 9/29/2020 12:12:11 PM = HnastAle

A11

FINAL ELECTRONIC DOCUMENT AVAILABLE UPON REQUEST







Typical Sections - JACOBS :: BA303\_Typical Section 10/5/2020 09:50:17 ThomasKT





This page is intentionally left blank.