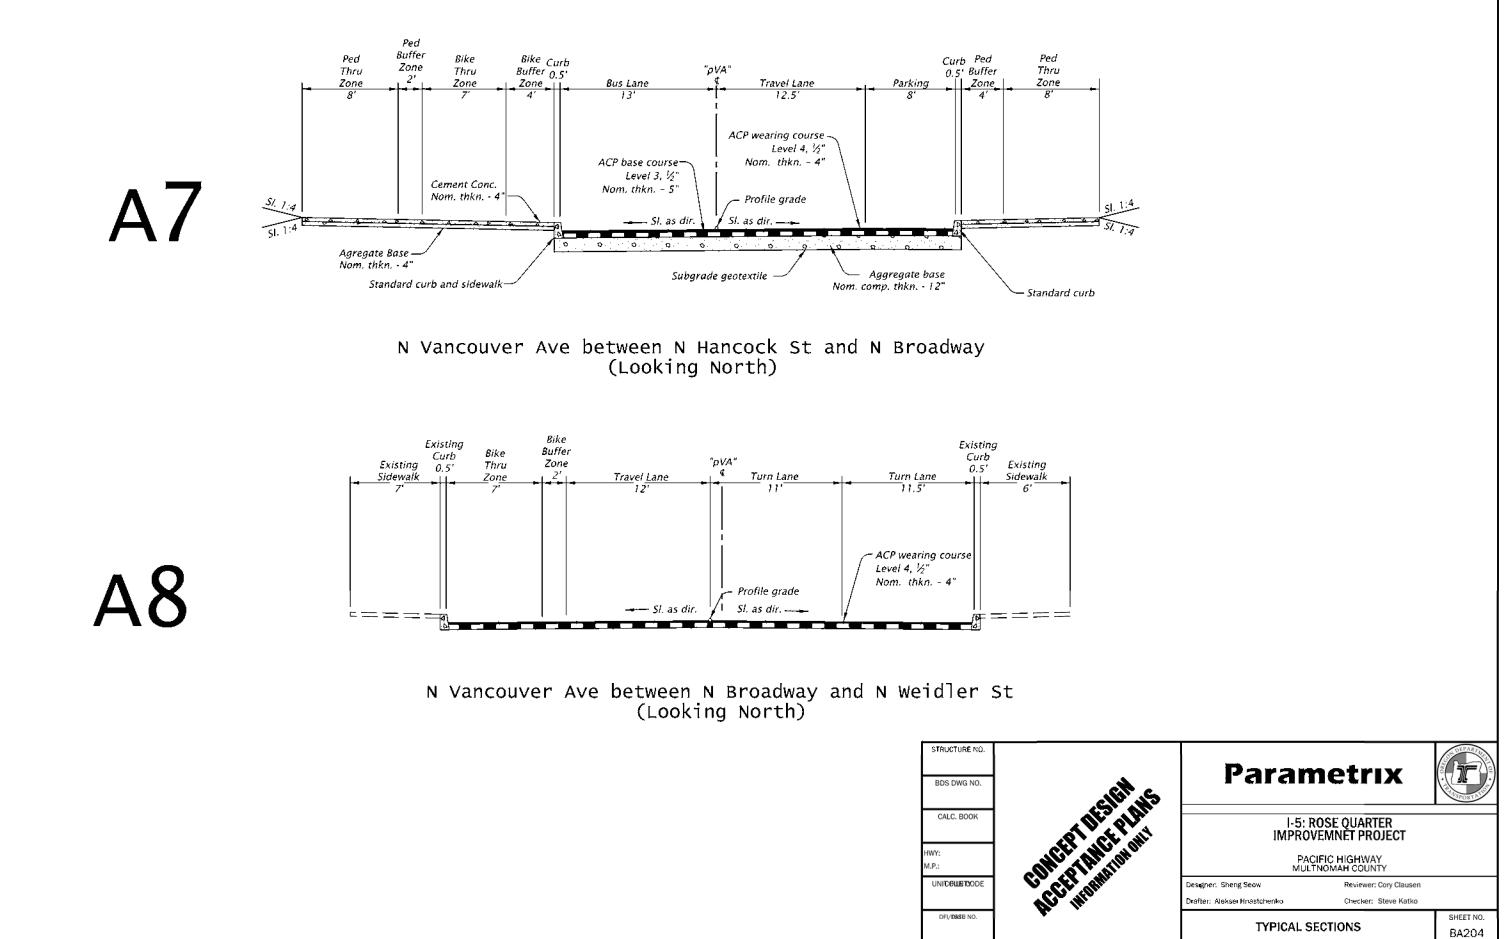

## Appendix D. Pavement Typical Sections

This page is intentionally left blank.

FINAL ELECTRONIC DOCUMENT AVAILABLE UPON REQUEST

FINAL ELECTRONIC DOCUMEN AVAILABLE UPON REQUEST

FINAL ELECTRONIC DOCUMEN AVAILABLE UPON REQUEST

NE Victoria Ave between NE Broadway and NE Weidler St (Looking North)

pw://pwhdruswes01:HDR\_US\_West\_01/Documents/ODOT\_OR/ODOT\_I=5\_Rose\_Quarter\_Imp/6.0\_CAD\_BIM/6.2\_WIP/6.2.2\_Sheets/Typical Sections = PMX :: Typical\_Sections = 9/29/2020 12:12:11 PM = HnastAle