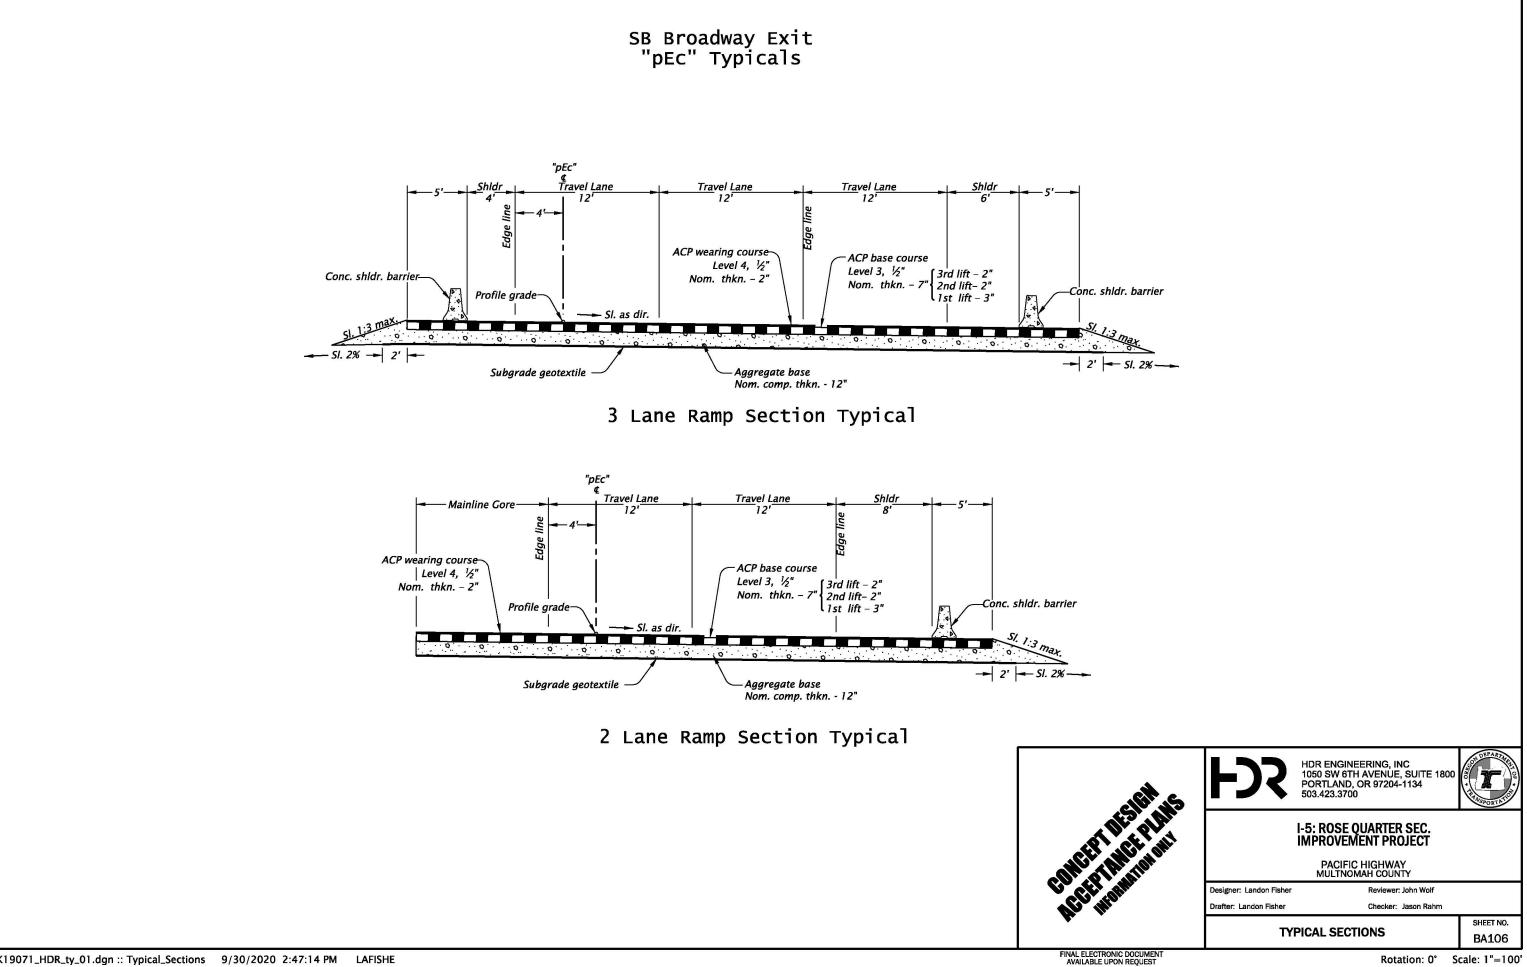

## Appendix D. Pavement Typical Sections

This page is intentionally left blank.



















FINAL ELECTRONIC DOCUMENT AVAILABLE UPON REQUEST





FINAL ELECTRONIC DOCUMEN AVAILABLE UPON REQUEST



FINAL ELECTRONIC DOCUMEN AVAILABLE UPON REQUEST





NE Victoria Ave between NE Broadway and NE Weidler St (Looking North)



pw://pwhdruswes01:HDR\_US\_West\_01/Documents/ODOT\_OR/ODOT\_I=5\_Rose\_Quarter\_Imp/6.0\_CAD\_BIM/6.2\_WIP/6.2.2\_Sheets/Typical Sections = PMX :: Typical\_Sections = 9/29/2020 12:12:11 PM = HnastAle

A11

FINAL ELECTRONIC DOCUMENT AVAILABLE UPON REQUEST







Typical Sections - JACOBS :: BA303\_Typical Section 10/5/2020 09:50:17 ThomasKT





This page is intentionally left blank.