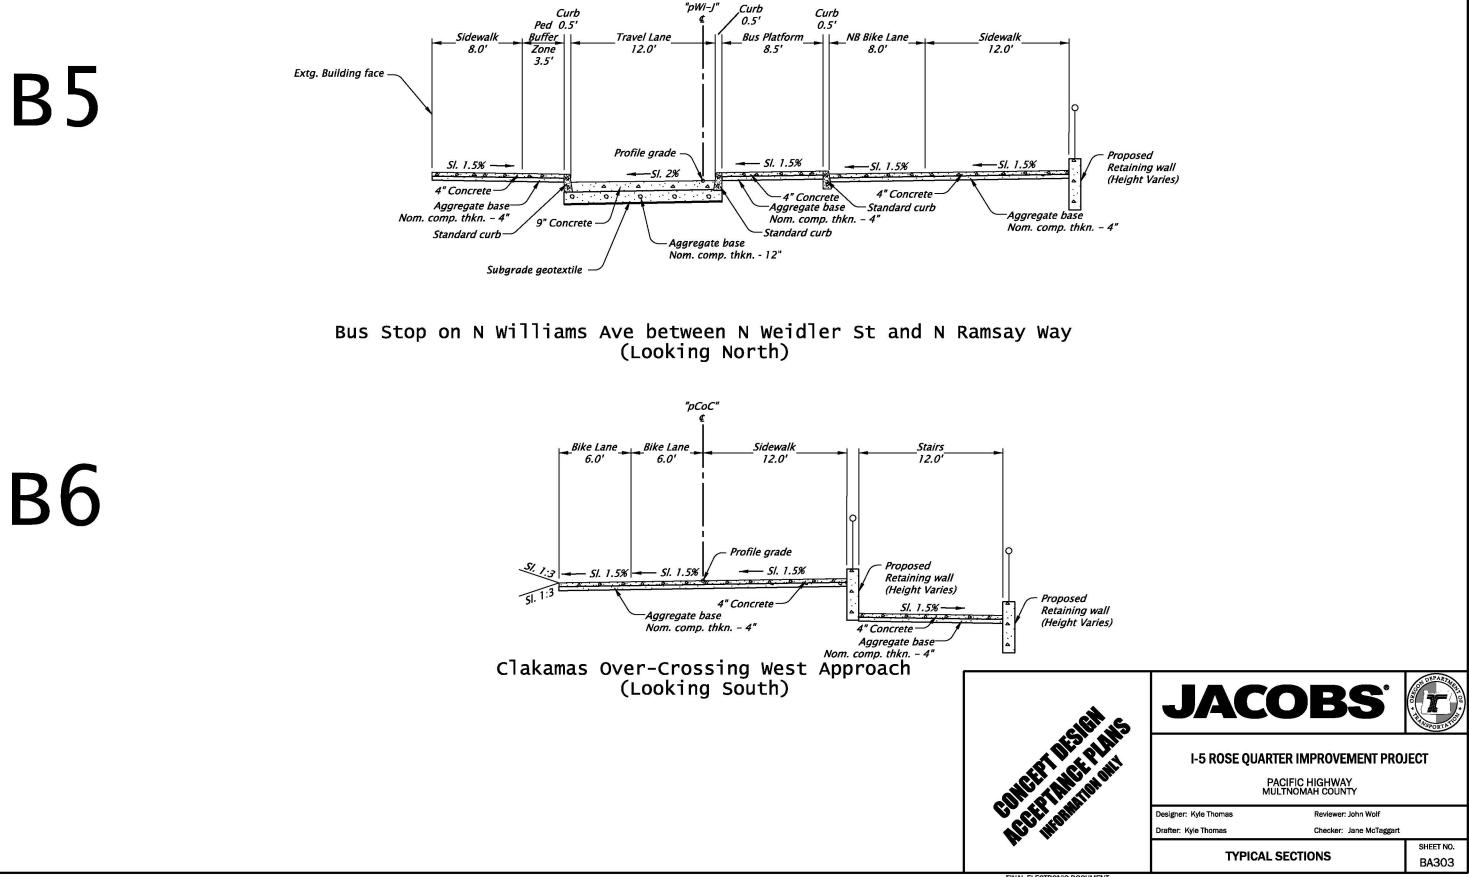

## Appendix D. Pavement Typical Sections

This page is intentionally left blank.



















FINAL ELECTRONIC DOCUMENT AVAILABLE UPON REQUEST





FINAL ELECTRONIC DOCUMEN AVAILABLE UPON REQUEST



FINAL ELECTRONIC DOCUMEN AVAILABLE UPON REQUEST





NE Victoria Ave between NE Broadway and NE Weidler St (Looking North)



pw://pwhdruswes01:HDR\_US\_West\_01/Documents/ODOT\_OR/ODOT\_I=5\_Rose\_Quarter\_Imp/6.0\_CAD\_BIM/6.2\_WIP/6.2.2\_Sheets/Typical Sections = PMX :: Typical\_Sections = 9/29/2020 12:12:11 PM = HnastAle

A11

FINAL ELECTRONIC DOCUMENT AVAILABLE UPON REQUEST







Typical Sections - JACOBS :: BA303\_Typical Section 10/5/2020 09:50:17 ThomasKT





This page is intentionally left blank.