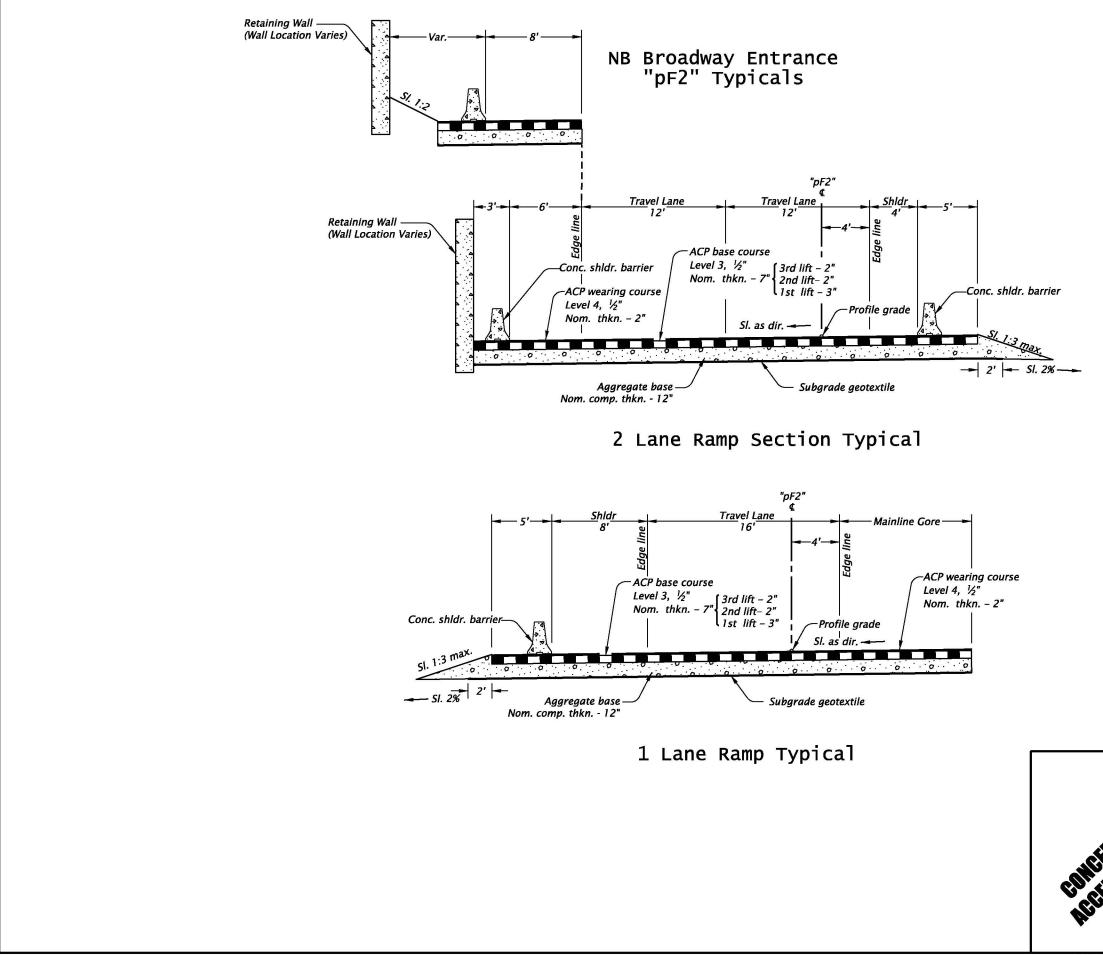

## Appendix D. Pavement Typical Sections

This page is intentionally left blank.



















FINAL ELECTRONIC DOCUMENT AVAILABLE UPON REQUEST





FINAL ELECTRONIC DOCUMEN AVAILABLE UPON REQUEST



FINAL ELECTRONIC DOCUMEN AVAILABLE UPON REQUEST





NE Victoria Ave between NE Broadway and NE Weidler St (Looking North)



pw://pwhdruswes01:HDR\_US\_West\_01/Documents/ODOT\_OR/ODOT\_I=5\_Rose\_Quarter\_Imp/6.0\_CAD\_BIM/6.2\_WIP/6.2.2\_Sheets/Typical Sections = PMX :: Typical\_Sections = 9/29/2020 12:12:11 PM = HnastAle

A11

FINAL ELECTRONIC DOCUMENT AVAILABLE UPON REQUEST







Typical Sections - JACOBS :: BA303\_Typical Section 10/5/2020 09:50:17 ThomasKT





This page is intentionally left blank.