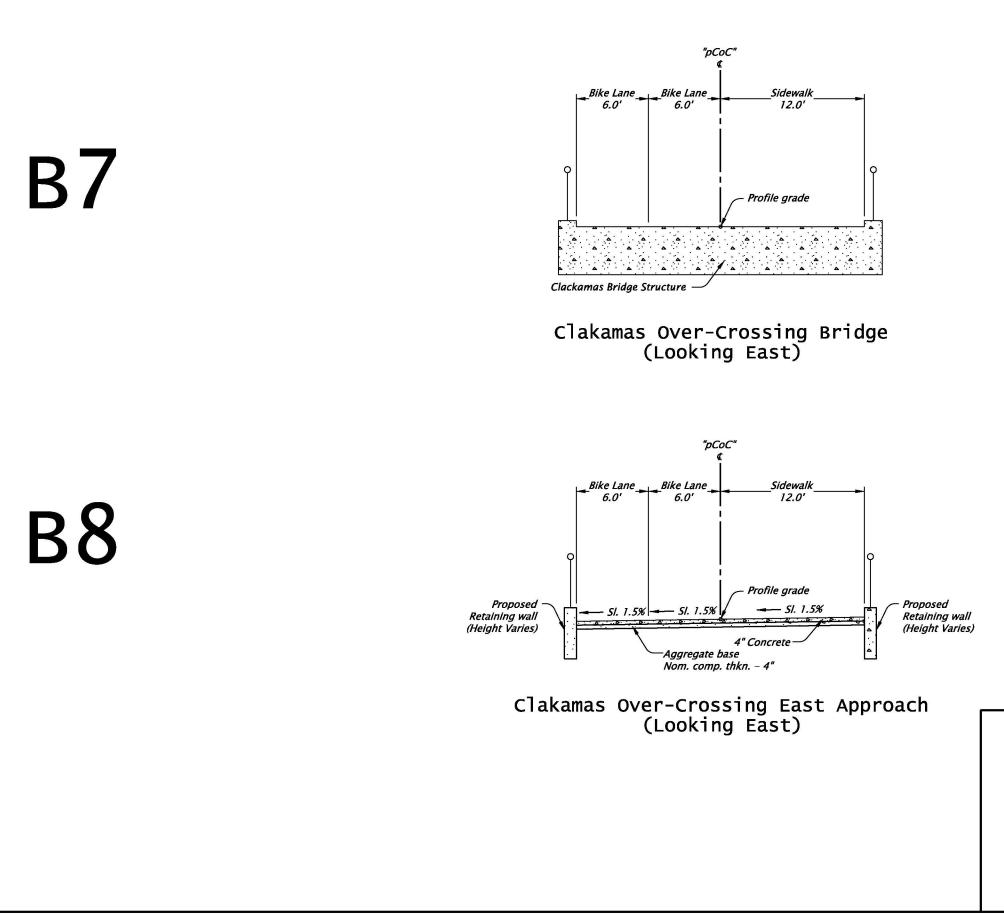

## Appendix D. Pavement Typical Sections

This page is intentionally left blank.



















FINAL ELECTRONIC DOCUMENT AVAILABLE UPON REQUEST





FINAL ELECTRONIC DOCUMEN AVAILABLE UPON REQUEST



FINAL ELECTRONIC DOCUMEN AVAILABLE UPON REQUEST





NE Victoria Ave between NE Broadway and NE Weidler St (Looking North)



pw://pwhdruswes01:HDR\_US\_West\_01/Documents/ODOT\_OR/ODOT\_I=5\_Rose\_Quarter\_Imp/6.0\_CAD\_BIM/6.2\_WIP/6.2.2\_Sheets/Typical Sections = PMX :: Typical\_Sections = 9/29/2020 12:12:11 PM = HnastAle

A11

FINAL ELECTRONIC DOCUMENT AVAILABLE UPON REQUEST







Typical Sections - JACOBS :: BA303\_Typical Section 10/5/2020 09:50:17 ThomasKT





This page is intentionally left blank.