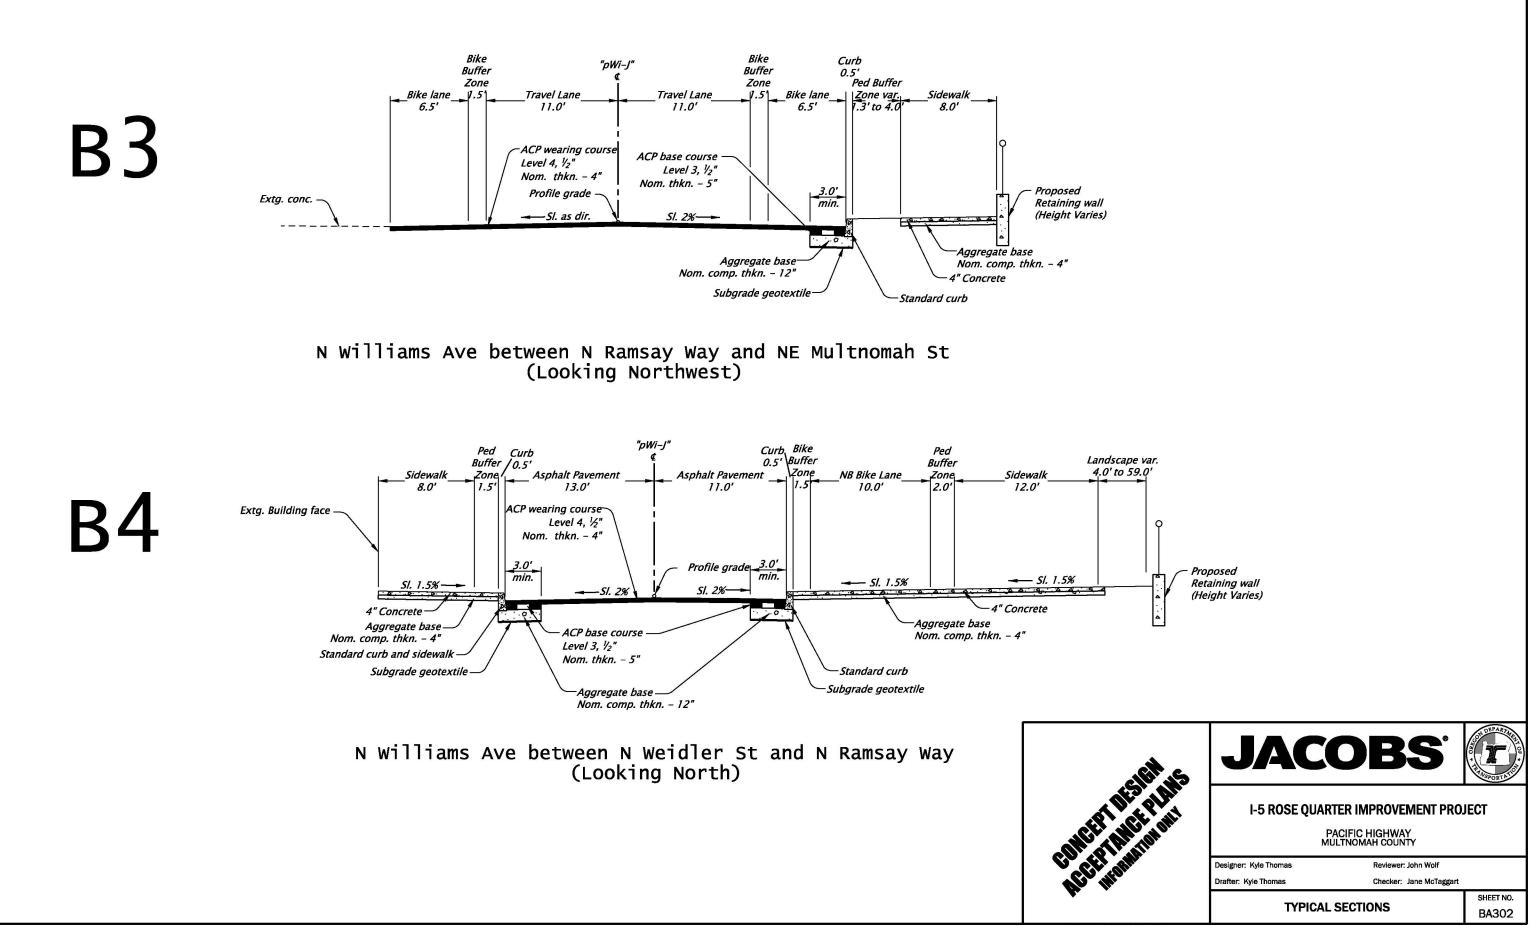

## Appendix D. Pavement Typical Sections

This page is intentionally left blank.



















FINAL ELECTRONIC DOCUMENT AVAILABLE UPON REQUEST





FINAL ELECTRONIC DOCUMEN AVAILABLE UPON REQUEST



FINAL ELECTRONIC DOCUMEN AVAILABLE UPON REQUEST





NE Victoria Ave between NE Broadway and NE Weidler St (Looking North)



pw://pwhdruswes01:HDR\_US\_West\_01/Documents/ODOT\_OR/ODOT\_I=5\_Rose\_Quarter\_Imp/6.0\_CAD\_BIM/6.2\_WIP/6.2.2\_Sheets/Typical Sections = PMX :: Typical\_Sections = 9/29/2020 12:12:11 PM = HnastAle

A11

FINAL ELECTRONIC DOCUMENT AVAILABLE UPON REQUEST







Typical Sections - JACOBS :: BA303\_Typical Section 10/5/2020 09:50:17 ThomasKT





This page is intentionally left blank.