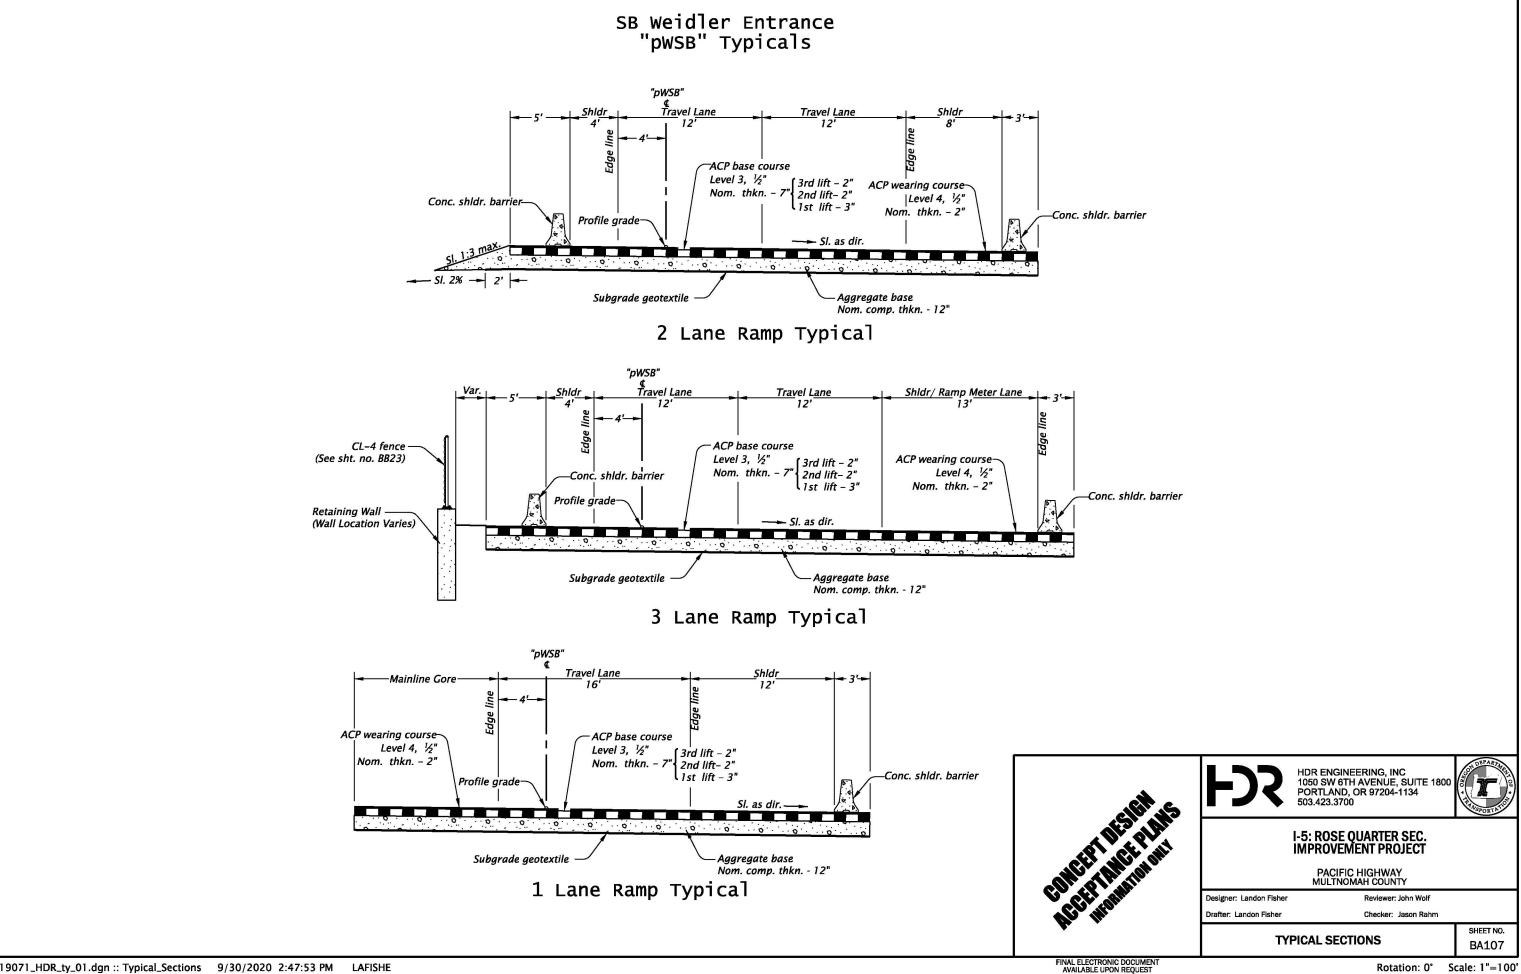

## Appendix D. Pavement Typical Sections

This page is intentionally left blank.



















FINAL ELECTRONIC DOCUMENT AVAILABLE UPON REQUEST





FINAL ELECTRONIC DOCUMEN AVAILABLE UPON REQUEST



FINAL ELECTRONIC DOCUMEN AVAILABLE UPON REQUEST





NE Victoria Ave between NE Broadway and NE Weidler St (Looking North)



pw://pwhdruswes01:HDR\_US\_West\_01/Documents/ODOT\_OR/ODOT\_I=5\_Rose\_Quarter\_Imp/6.0\_CAD\_BIM/6.2\_WIP/6.2.2\_Sheets/Typical Sections = PMX :: Typical\_Sections = 9/29/2020 12:12:11 PM = HnastAle

A11

FINAL ELECTRONIC DOCUMENT AVAILABLE UPON REQUEST







Typical Sections - JACOBS :: BA303\_Typical Section 10/5/2020 09:50:17 ThomasKT





This page is intentionally left blank.