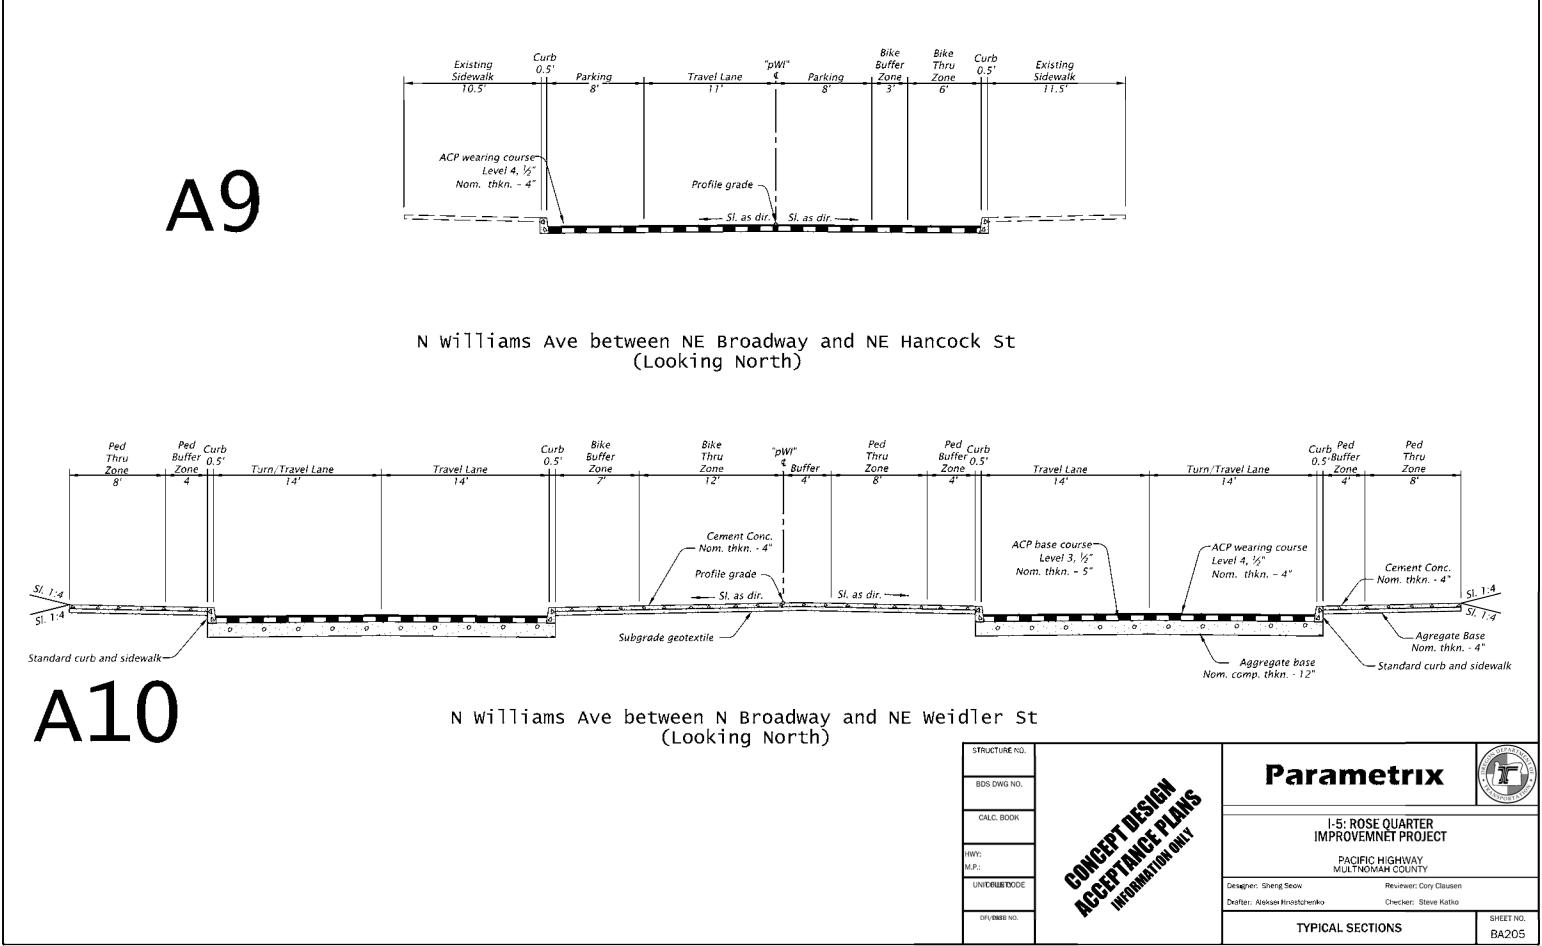

## Appendix D. Pavement Typical Sections

This page is intentionally left blank.



















FINAL ELECTRONIC DOCUMENT AVAILABLE UPON REQUEST





FINAL ELECTRONIC DOCUMEN AVAILABLE UPON REQUEST



FINAL ELECTRONIC DOCUMEN AVAILABLE UPON REQUEST





NE Victoria Ave between NE Broadway and NE Weidler St (Looking North)



pw://pwhdruswes01:HDR\_US\_West\_01/Documents/ODOT\_OR/ODOT\_I=5\_Rose\_Quarter\_Imp/6.0\_CAD\_BIM/6.2\_WIP/6.2.2\_Sheets/Typical Sections = PMX :: Typical\_Sections = 9/29/2020 12:12:11 PM = HnastAle

A11

FINAL ELECTRONIC DOCUMENT AVAILABLE UPON REQUEST







Typical Sections - JACOBS :: BA303\_Typical Section 10/5/2020 09:50:17 ThomasKT





This page is intentionally left blank.