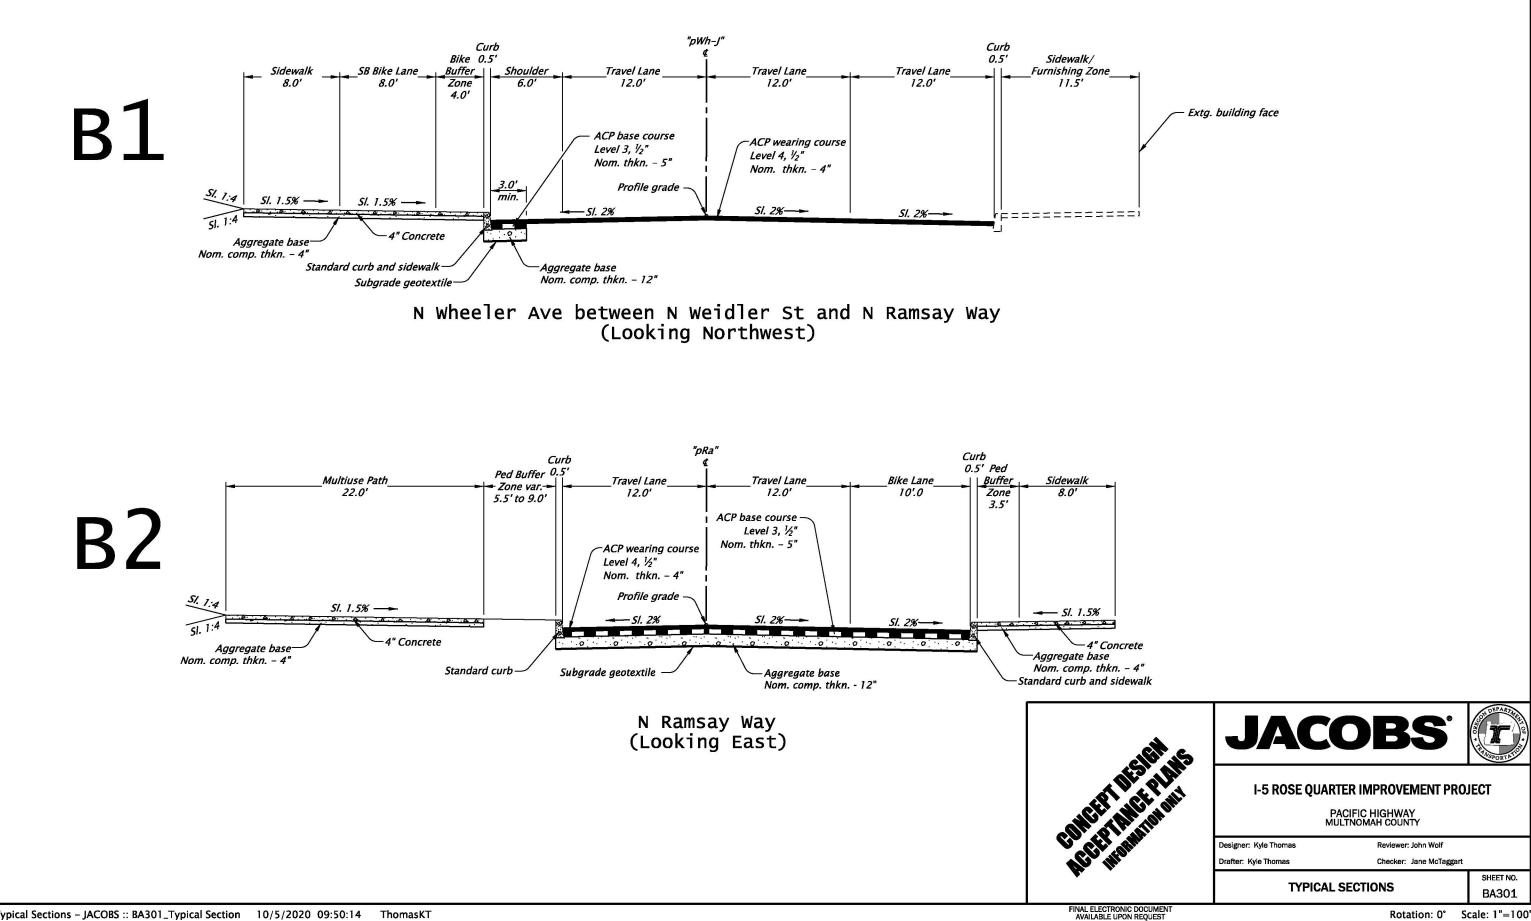

## Appendix D. Pavement Typical Sections

This page is intentionally left blank.



















FINAL ELECTRONIC DOCUMENT AVAILABLE UPON REQUEST





FINAL ELECTRONIC DOCUMEN AVAILABLE UPON REQUEST



FINAL ELECTRONIC DOCUMEN AVAILABLE UPON REQUEST





NE Victoria Ave between NE Broadway and NE Weidler St (Looking North)



pw://pwhdruswes01:HDR\_US\_West\_01/Documents/ODOT\_OR/ODOT\_I=5\_Rose\_Quarter\_Imp/6.0\_CAD\_BIM/6.2\_WIP/6.2.2\_Sheets/Typical Sections = PMX :: Typical\_Sections = 9/29/2020 12:12:11 PM = HnastAle

A11

FINAL ELECTRONIC DOCUMENT AVAILABLE UPON REQUEST







Typical Sections - JACOBS :: BA303\_Typical Section 10/5/2020 09:50:17 ThomasKT





This page is intentionally left blank.