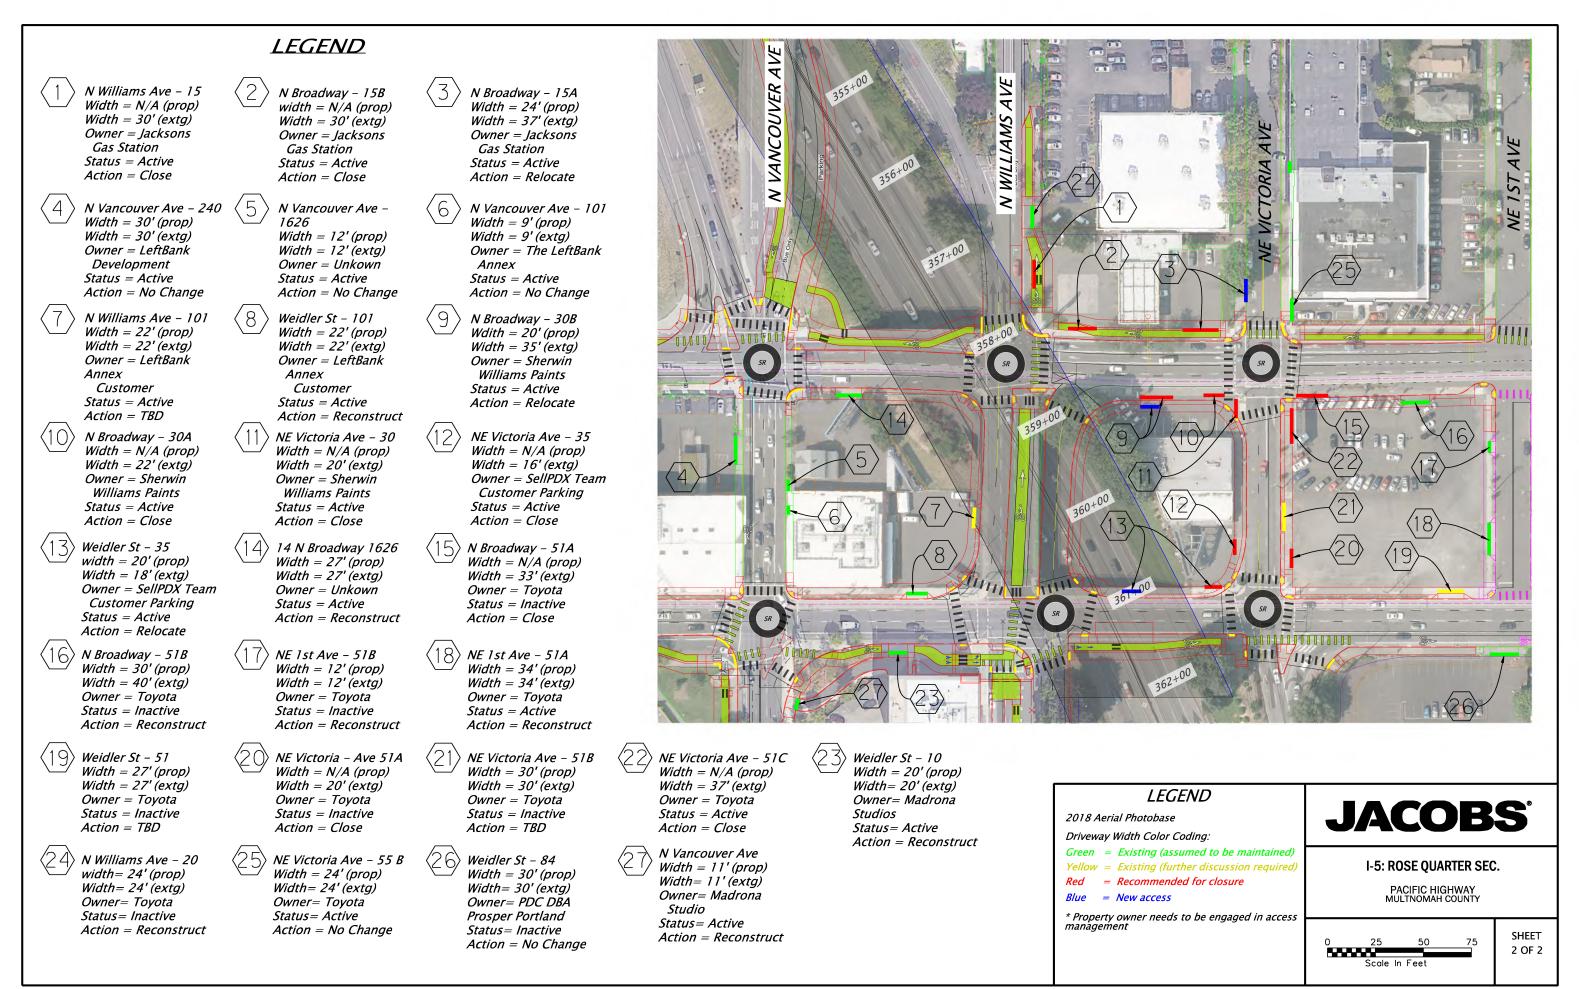

## LEGEND

Green = Existing (assumed to be maintained) Yellow = Existing (further discussion required) = Recommended for closure

I-5: ROSE QUARTER SEC.

PACIFIC HIGHWAY MULTNOMAH COUNTY

SHEET 1 OF 2