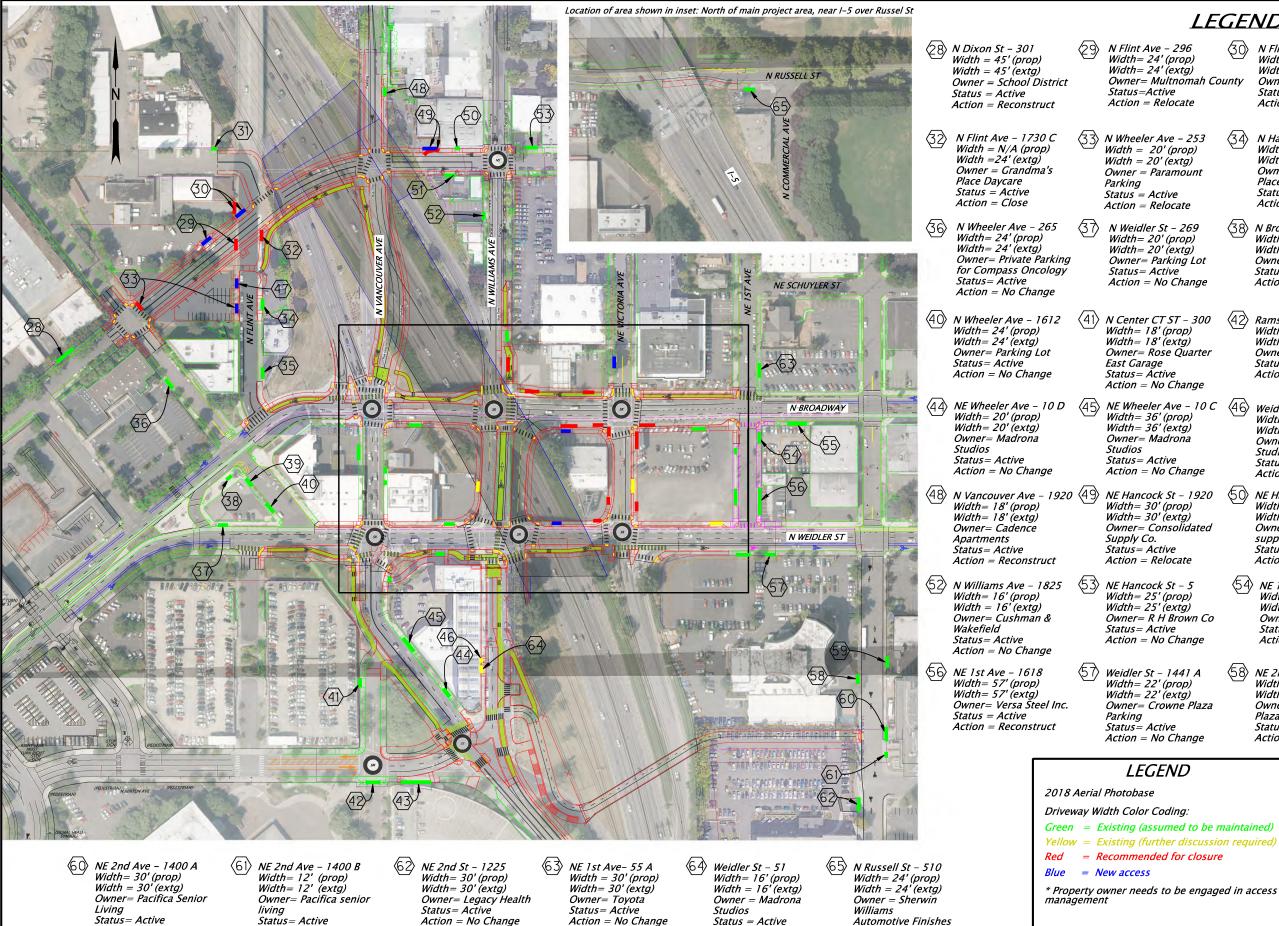

## Appendix O. Access Management Exhibits

This page is intentionally left blank.

Status = Active Action = No Change Action = No Change

Action = No Change

Action = No Change

Action = TBD

Status = Active

Action = No Change

LEGEND

30> Owner= Multnomah County Status=Active Action = Relocate

Width = 20'(prop)Width = 20' (extq) Owner = Paramount Status = Active Action = Relocate N Weidler St - 269

Width= 20' (prop) Width= 20' (extg) Owner= Parking Lot Status = Active Action = No Change

(41) N Center CT ST - 300 Width= 18' (prop) Width= 18' (extg) *Owner= Rose Quarter* East Garage Status = Āctive Action = No Change

> NE Wheeler Ave - 10 C (46) Width= 36' (prop) Width = 36' (extq)Owner= Madrona Status = Active Action = No Change

NE Hancock St – 1920 (50) Width= 30' (prop) Width= 30' (extg) Owner= Consolidated Status = Active Action = Relocate

NE Hancock St - 5 Width= 25' (prop) Width = 25' (extg)Owner= R H Brown Co Status = Active Action = No Change

Weidler St – 1441 A Width= 22' (prop) Width= 22' (extg) Owner= Crowne Plaza Status = Active Action = No Change

## N Flint Ave – 1835 Width = 24' (prop) Width = 24' (extg) $\langle 31 \rangle$ *Owner = Multnomah County* Status = Active Action = Relocate

(34) N Hancock St – 1910A Width = 24' (prop) Width = 24' (exta)Owner = Grandma's Place Daycare Status = Active Action = Reconstruct

(38) N Broadway - 263 Width= 14' (prop) Width = 14' (extg) Owner= Parking Lot Status = Active Action = No Change

(42) Ramsay Way - 1 A Width = 30' (prop) Width= 30' (extg) Owner= Public Access Status = Active Action = No Change

> Weidler St – 51 Width= 9' (prop) Width = 9'(extg)Owner = Madrona Studios Status = Active Action = TBD

NE Hancock St - 1905 A (51) Width= 10' (prop) Width= 10' (extg) Owner= Consolidated supply Co. Status = Inactive Action = Reconstruct

(54) NE 1st St - 104 Width= 24' (prop) Width = 24' (extg) Owner= Tovota Status = Active Action = Reconstruct

(58) NE 2nd Ave - 1441 Width= 20' (prop) Width= 20' (extg) Owner= Crowne Plaza Hotel Status = Active Action = No Change N Hancock St – 1910 A Width= 10' (prop) Width= 10' (extg) Owner= Status = Active Action = No Change

(35) N Flint Ave – 1730 A Width = 30' (prop)Width= 30' (exta) *Owner= Grandma's* Place Daycare Status = Active Action = No Change

N Wheeler Ave - 1656 Width= 20' (prop) (39) Width= 20' (extg) Owner= Parking Lot Status = Active Action = No Change

(43) Ramsay Way - 1 B Width= 63' (prop) Width= 63' (extg) Owner= RO Garden Garage Parking Status = Active Action = Reconstruct

(47) N Flint Ave -Width= 20' (prop) Width = N/A (extg) Owner= Paramount Parking Status = Action = New

> NE Hancock St - 1905 B Width= 24' (prop) *Width= 24' (extg)* Owner= Industria Drivewav Status= Active Action = Reconstruct

(55) N Broadway - 104 Width= 40' (prop) Width = 40' (exta)Owner= Toyota *Status = Inactive* Action = No Change

(59) NE 2nd Ave - 1506 Width= 24' (prop) Width = 24' (extg)Owner= Shilo Inn Status = Active Action = No Change

## LEGEND

Green = Existing (assumed to be maintained) Yellow = Existing (further discussion required) = Recommended for closure

I-5: ROSE QUARTER SEC.

PACIFIC HIGHWAY MULTNOMAH COUNTY

SHEET 1 OF 2