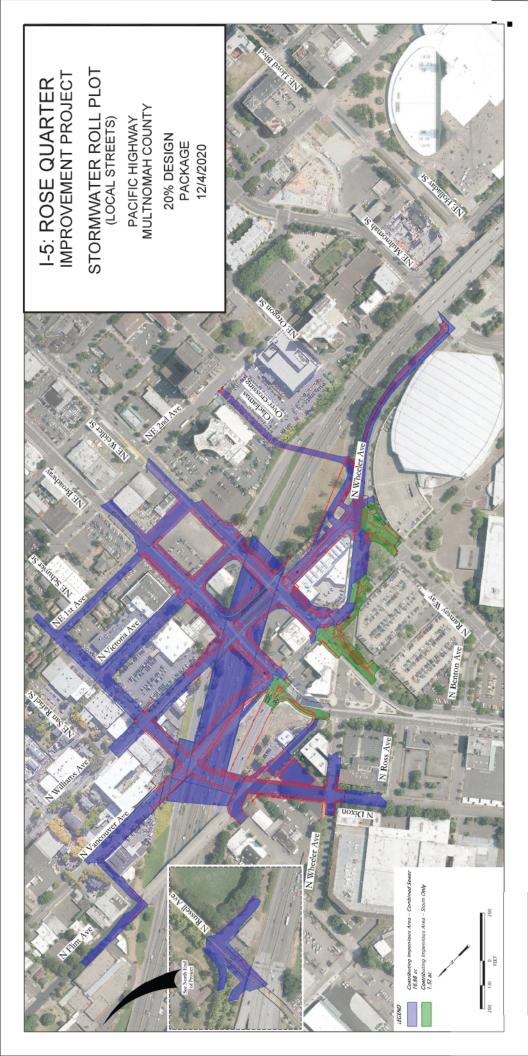

## Stormwater Management Summary Table K19071 - I5RQ: 20% Design Package

|                                       | acla tuomonach anterimanto tuoring | Concept Stormwater Management Figure |
|---------------------------------------|------------------------------------|--------------------------------------|
| 2                                     | ıcres)                             | Total                                |
| , , , , , , , , , , , , , , , , , , , | Freated Area (acres                | Offsite Total                        |
|                                       | Trea                               | CIA                                  |
|                                       | Area Description                   |                                      |

|                                                                                                                                                                                                                                                                                                                                                                                                                                                                                                                                                                                                                                                                                                                                                                                                                                                                                                                                                                                                                                                                                                                                                                                                                                                                                                                                                                                                                                                                                                                                                                                                                                                                                                                                                                                                                                                                                                                                                                                                                                                                                                                                |       | •                    |       |                                                                                                          |
|--------------------------------------------------------------------------------------------------------------------------------------------------------------------------------------------------------------------------------------------------------------------------------------------------------------------------------------------------------------------------------------------------------------------------------------------------------------------------------------------------------------------------------------------------------------------------------------------------------------------------------------------------------------------------------------------------------------------------------------------------------------------------------------------------------------------------------------------------------------------------------------------------------------------------------------------------------------------------------------------------------------------------------------------------------------------------------------------------------------------------------------------------------------------------------------------------------------------------------------------------------------------------------------------------------------------------------------------------------------------------------------------------------------------------------------------------------------------------------------------------------------------------------------------------------------------------------------------------------------------------------------------------------------------------------------------------------------------------------------------------------------------------------------------------------------------------------------------------------------------------------------------------------------------------------------------------------------------------------------------------------------------------------------------------------------------------------------------------------------------------------|-------|----------------------|-------|----------------------------------------------------------------------------------------------------------|
| Section A                                                                                                                                                                                                                                                                                                                                                                                                                                                                                                                                                                                                                                                                                                                                                                                                                                                                                                                                                                                                                                                                                                                                                                                                                                                                                                                                                                                                                                                                                                                                                                                                                                                                                                                                                                                                                                                                                                                                                                                                                                                                                                                      | Trea  | Treated Area (acres) | cres) | acid taccacanan Machanimacti taccaca                                                                     |
| Alea Description                                                                                                                                                                                                                                                                                                                                                                                                                                                                                                                                                                                                                                                                                                                                                                                                                                                                                                                                                                                                                                                                                                                                                                                                                                                                                                                                                                                                                                                                                                                                                                                                                                                                                                                                                                                                                                                                                                                                                                                                                                                                                                               | CIA   | Offsite              | Total | Concept Storillwater Management Flan                                                                     |
| DDOT CIA = 22.31 acres                                                                                                                                                                                                                                                                                                                                                                                                                                                                                                                                                                                                                                                                                                                                                                                                                                                                                                                                                                                                                                                                                                                                                                                                                                                                                                                                                                                                                                                                                                                                                                                                                                                                                                                                                                                                                                                                                                                                                                                                                                                                                                         |       |                      |       |                                                                                                          |
| ( decide to the total of the to |       | 10.71                | 1001  | Stormwater runoff from the North basin will be treated in biofiltration swales designed to meet the      |
| JUOI Area 1 (North)                                                                                                                                                                                                                                                                                                                                                                                                                                                                                                                                                                                                                                                                                                                                                                                                                                                                                                                                                                                                                                                                                                                                                                                                                                                                                                                                                                                                                                                                                                                                                                                                                                                                                                                                                                                                                                                                                                                                                                                                                                                                                                            | 0.00  | 16.84                | 16.84 | requirements of the ODOT Hydraulics Manual.                                                              |
| (100 to 2) C 200 A TO GO                                                                                                                                                                                                                                                                                                                                                                                                                                                                                                                                                                                                                                                                                                                                                                                                                                                                                                                                                                                                                                                                                                                                                                                                                                                                                                                                                                                                                                                                                                                                                                                                                                                                                                                                                                                                                                                                                                                                                                                                                                                                                                       | 1 66  | 0 40                 | 20 1  | Stormwater runoff from the Central basin will be treated in a biofiltration swale designed to meet the   |
| JUOT Area 2 (Central)                                                                                                                                                                                                                                                                                                                                                                                                                                                                                                                                                                                                                                                                                                                                                                                                                                                                                                                                                                                                                                                                                                                                                                                                                                                                                                                                                                                                                                                                                                                                                                                                                                                                                                                                                                                                                                                                                                                                                                                                                                                                                                          | T.00  | 5.40                 | 2.00  | requirements of the ODOT Hydraulics Manual.                                                              |
|                                                                                                                                                                                                                                                                                                                                                                                                                                                                                                                                                                                                                                                                                                                                                                                                                                                                                                                                                                                                                                                                                                                                                                                                                                                                                                                                                                                                                                                                                                                                                                                                                                                                                                                                                                                                                                                                                                                                                                                                                                                                                                                                |       |                      |       | Stormwater runoff from the South basin will be treated in proprietary treatment facilities that meet the |
| (4+) C +OOG                                                                                                                                                                                                                                                                                                                                                                                                                                                                                                                                                                                                                                                                                                                                                                                                                                                                                                                                                                                                                                                                                                                                                                                                                                                                                                                                                                                                                                                                                                                                                                                                                                                                                                                                                                                                                                                                                                                                                                                                                                                                                                                    | 7 0 7 | ,                    | 7     | Washington Department of Ecology's General Use Level Designation Emerging Stormwater Treatment           |
| JUUI Area s (soutn)                                                                                                                                                                                                                                                                                                                                                                                                                                                                                                                                                                                                                                                                                                                                                                                                                                                                                                                                                                                                                                                                                                                                                                                                                                                                                                                                                                                                                                                                                                                                                                                                                                                                                                                                                                                                                                                                                                                                                                                                                                                                                                            | 10.46 | 1.12                 | 11.58 | Technologies Evaluation Program Technology Assessment Protocol - Ecology (TAPE) program.                 |
|                                                                                                                                                                                                                                                                                                                                                                                                                                                                                                                                                                                                                                                                                                                                                                                                                                                                                                                                                                                                                                                                                                                                                                                                                                                                                                                                                                                                                                                                                                                                                                                                                                                                                                                                                                                                                                                                                                                                                                                                                                                                                                                                |       |                      |       |                                                                                                          |
| Total                                                                                                                                                                                                                                                                                                                                                                                                                                                                                                                                                                                                                                                                                                                                                                                                                                                                                                                                                                                                                                                                                                                                                                                                                                                                                                                                                                                                                                                                                                                                                                                                                                                                                                                                                                                                                                                                                                                                                                                                                                                                                                                          | 12.12 | 21.36                | 33.48 |                                                                                                          |

Stormwater runoff will be infiltrated to the maximum extent feasible, per City of Portland requirements,

via stormwater planters located in the pedestrian furnishing zone and adjacent to the roadway.

16.88

0.00

16.88

Combined Sewer Overflow

City of Portland CIA = 18.40 acres

Stormwater runoff will be treated in stormwater planters located in the pedestrian furnishing zone and

adjacent to the roadway.

18.40

0.00

18.40

Total

1.52

0.00

1.52

Storm-only