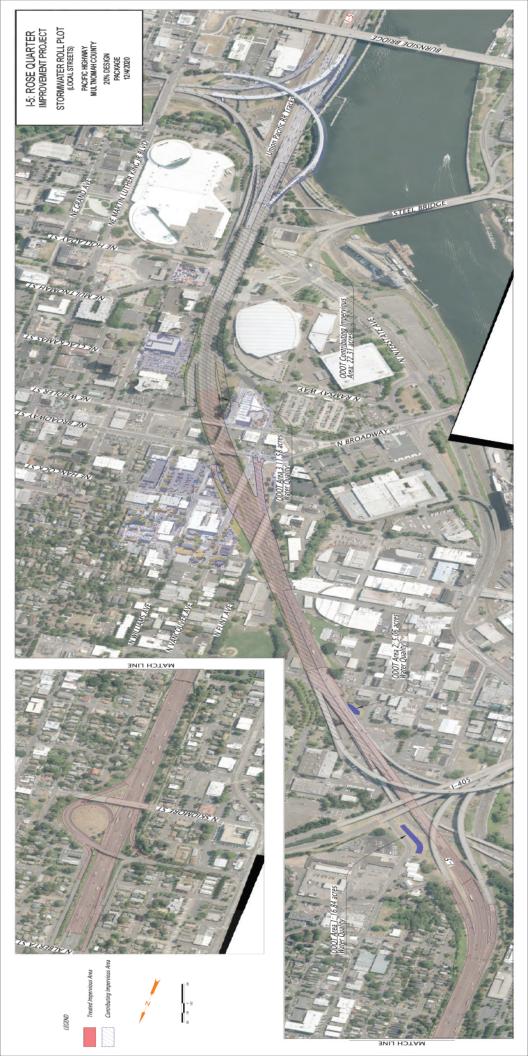

## Stormwater Management Summary Table K19071 - I5RQ: 20% Design Package

|                                       | acla tuomonach anterimanto tuoring | Concept Stormwater Management Figure |
|---------------------------------------|------------------------------------|--------------------------------------|
| 2                                     | ıcres)                             | Total                                |
| , , , , , , , , , , , , , , , , , , , | Freated Area (acres                | Offsite Total                        |
|                                       | Trea                               | CIA                                  |
|                                       | Area Description                   |                                      |

|                                                                                                                                                                                                                                                                                                                                                                                                                                                                                                                                                                                                                                                                                                                                                                                                                                                                                                                                                                                                                                                                                                                                                                                                                                                                                                                                                                                                                                                                                                                                                                                                                                                                                                                                                                                                                                                                                                                                                                                                                                                                                                                                |       | •                    |       |                                                                                                          |
|--------------------------------------------------------------------------------------------------------------------------------------------------------------------------------------------------------------------------------------------------------------------------------------------------------------------------------------------------------------------------------------------------------------------------------------------------------------------------------------------------------------------------------------------------------------------------------------------------------------------------------------------------------------------------------------------------------------------------------------------------------------------------------------------------------------------------------------------------------------------------------------------------------------------------------------------------------------------------------------------------------------------------------------------------------------------------------------------------------------------------------------------------------------------------------------------------------------------------------------------------------------------------------------------------------------------------------------------------------------------------------------------------------------------------------------------------------------------------------------------------------------------------------------------------------------------------------------------------------------------------------------------------------------------------------------------------------------------------------------------------------------------------------------------------------------------------------------------------------------------------------------------------------------------------------------------------------------------------------------------------------------------------------------------------------------------------------------------------------------------------------|-------|----------------------|-------|----------------------------------------------------------------------------------------------------------|
| Section A                                                                                                                                                                                                                                                                                                                                                                                                                                                                                                                                                                                                                                                                                                                                                                                                                                                                                                                                                                                                                                                                                                                                                                                                                                                                                                                                                                                                                                                                                                                                                                                                                                                                                                                                                                                                                                                                                                                                                                                                                                                                                                                      | Trea  | Treated Area (acres) | cres) | acid taccacanan Machanimacti taccaca                                                                     |
| Alea Description                                                                                                                                                                                                                                                                                                                                                                                                                                                                                                                                                                                                                                                                                                                                                                                                                                                                                                                                                                                                                                                                                                                                                                                                                                                                                                                                                                                                                                                                                                                                                                                                                                                                                                                                                                                                                                                                                                                                                                                                                                                                                                               | CIA   | Offsite              | Total | Concept Storillwater Management Flan                                                                     |
| DDOT CIA = 22.31 acres                                                                                                                                                                                                                                                                                                                                                                                                                                                                                                                                                                                                                                                                                                                                                                                                                                                                                                                                                                                                                                                                                                                                                                                                                                                                                                                                                                                                                                                                                                                                                                                                                                                                                                                                                                                                                                                                                                                                                                                                                                                                                                         |       |                      |       |                                                                                                          |
| ( decide to the total of the to |       | 10.71                | 1001  | Stormwater runoff from the North basin will be treated in biofiltration swales designed to meet the      |
| JUOI Area 1 (North)                                                                                                                                                                                                                                                                                                                                                                                                                                                                                                                                                                                                                                                                                                                                                                                                                                                                                                                                                                                                                                                                                                                                                                                                                                                                                                                                                                                                                                                                                                                                                                                                                                                                                                                                                                                                                                                                                                                                                                                                                                                                                                            | 0.00  | 16.84                | 16.84 | requirements of the ODOT Hydraulics Manual.                                                              |
| (100 to 2) C 200 A TO GO                                                                                                                                                                                                                                                                                                                                                                                                                                                                                                                                                                                                                                                                                                                                                                                                                                                                                                                                                                                                                                                                                                                                                                                                                                                                                                                                                                                                                                                                                                                                                                                                                                                                                                                                                                                                                                                                                                                                                                                                                                                                                                       | 1 66  | 0 40                 | 20 1  | Stormwater runoff from the Central basin will be treated in a biofiltration swale designed to meet the   |
| JUOT Area 2 (Central)                                                                                                                                                                                                                                                                                                                                                                                                                                                                                                                                                                                                                                                                                                                                                                                                                                                                                                                                                                                                                                                                                                                                                                                                                                                                                                                                                                                                                                                                                                                                                                                                                                                                                                                                                                                                                                                                                                                                                                                                                                                                                                          | T.00  | 5.40                 | 2.00  | requirements of the ODOT Hydraulics Manual.                                                              |
|                                                                                                                                                                                                                                                                                                                                                                                                                                                                                                                                                                                                                                                                                                                                                                                                                                                                                                                                                                                                                                                                                                                                                                                                                                                                                                                                                                                                                                                                                                                                                                                                                                                                                                                                                                                                                                                                                                                                                                                                                                                                                                                                |       |                      |       | Stormwater runoff from the South basin will be treated in proprietary treatment facilities that meet the |
| (4+) C +OOG                                                                                                                                                                                                                                                                                                                                                                                                                                                                                                                                                                                                                                                                                                                                                                                                                                                                                                                                                                                                                                                                                                                                                                                                                                                                                                                                                                                                                                                                                                                                                                                                                                                                                                                                                                                                                                                                                                                                                                                                                                                                                                                    | 7 0 7 | ,                    | 7     | Washington Department of Ecology's General Use Level Designation Emerging Stormwater Treatment           |
| JUUI Area s (soutn)                                                                                                                                                                                                                                                                                                                                                                                                                                                                                                                                                                                                                                                                                                                                                                                                                                                                                                                                                                                                                                                                                                                                                                                                                                                                                                                                                                                                                                                                                                                                                                                                                                                                                                                                                                                                                                                                                                                                                                                                                                                                                                            | 10.46 | 1.12                 | 11.58 | Technologies Evaluation Program Technology Assessment Protocol - Ecology (TAPE) program.                 |
|                                                                                                                                                                                                                                                                                                                                                                                                                                                                                                                                                                                                                                                                                                                                                                                                                                                                                                                                                                                                                                                                                                                                                                                                                                                                                                                                                                                                                                                                                                                                                                                                                                                                                                                                                                                                                                                                                                                                                                                                                                                                                                                                |       |                      |       |                                                                                                          |
| Total                                                                                                                                                                                                                                                                                                                                                                                                                                                                                                                                                                                                                                                                                                                                                                                                                                                                                                                                                                                                                                                                                                                                                                                                                                                                                                                                                                                                                                                                                                                                                                                                                                                                                                                                                                                                                                                                                                                                                                                                                                                                                                                          | 12.12 | 21.36                | 33.48 |                                                                                                          |

Stormwater runoff will be infiltrated to the maximum extent feasible, per City of Portland requirements,

via stormwater planters located in the pedestrian furnishing zone and adjacent to the roadway.

16.88

0.00

16.88

Combined Sewer Overflow

City of Portland CIA = 18.40 acres

Stormwater runoff will be treated in stormwater planters located in the pedestrian furnishing zone and

adjacent to the roadway.

18.40

0.00

18.40

Total

1.52

0.00

1.52

Storm-only