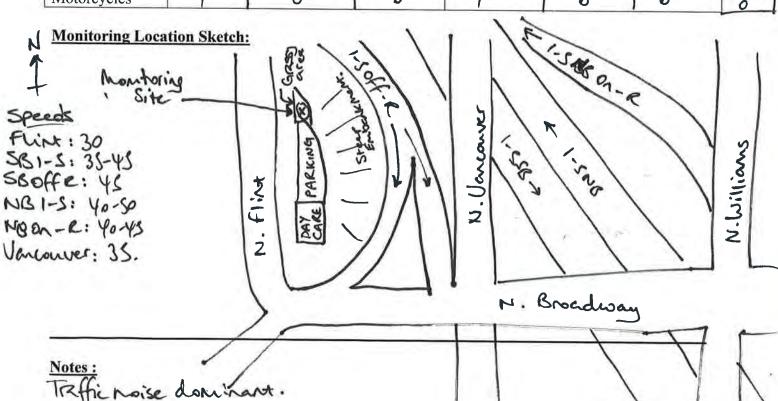

**Monitoring Location Sketch:** E 15 SB Ronald speeds. Russen: 35-40 1-5 NB: 45-50 1-5 56: 35-45.

Notes: TRéfic moise donninant source @ site.

Date: 2/13/18

Time: 9:35an Monitoring Period: 15mins

Client: ODOT