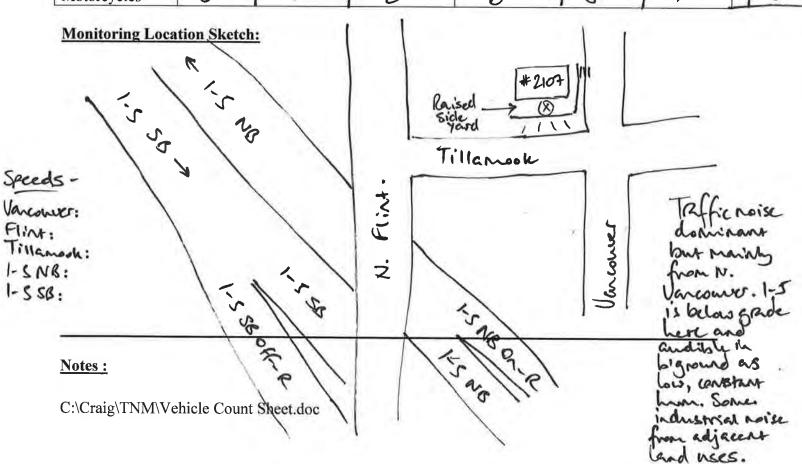

Project No.:

Project Title: 1-5 Broadway Weidler

Location: 2107 N. Vancouver (SFR)

| Weather Description | Temp (°F) | Wind (mph) | RH (%) |
|---------------------|-----------|------------|--------|
| Surry + clear       | 35        | 0-2        | 73     |