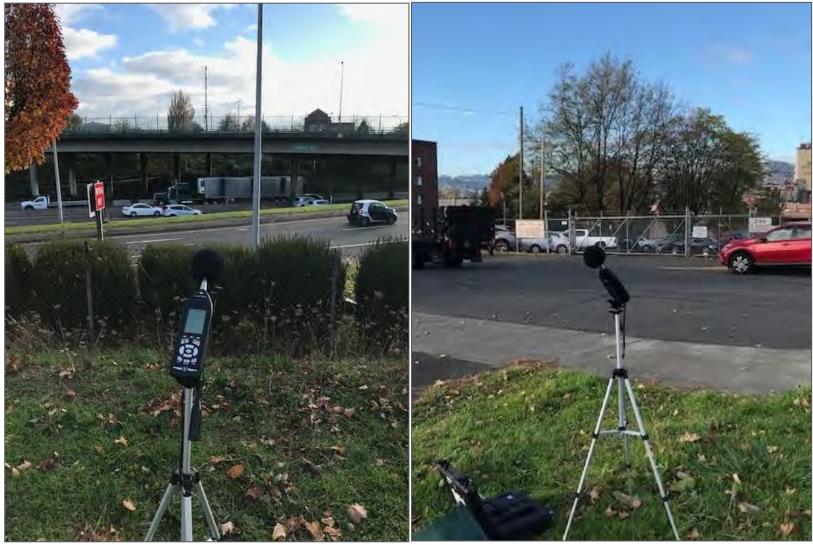

Photo 1: 1730 N Flint St. (Site 1), facing southeast

Photo 2: 1730 N Flint St. (Site 1), facing west

Photo 3: 1730 N Flint St. (Site 1), facing south

Photo 4: 1730 N Flint St. (Site 1), facing northeast

Photo 5: 2620 N Commercial Ave. (Site 2), facing east

Photo 6: 2620 N Commercial Ave. (Site 2), facing northwest

Photo 7: 2620 N Commercial Ave. (Site 2), facing west

Photo 8: 2620 N Commercial Ave. (Site 2), facing south

Photo 9: 2107 N Vancouver Ave. (Site 3), facing west