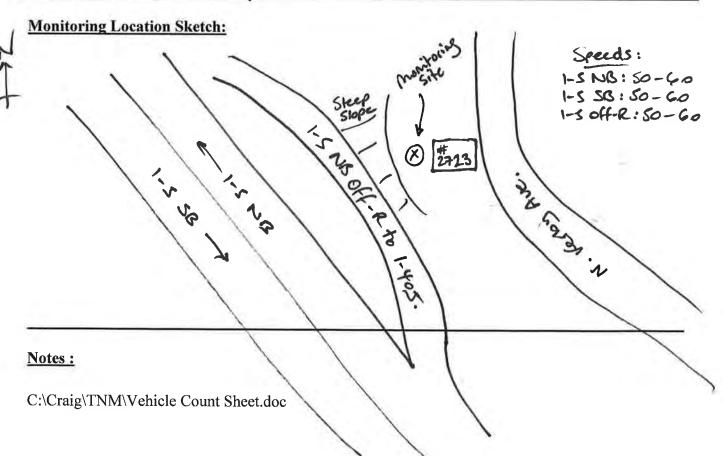

Notes: Traffic on NE Broadway = dominant.

Date: 2/13/18

Time: 12:10pm Monitoring Period: 15mins. Location: 2723 N. Kerby Ave (SFR)

Client: ODOT

Project No.:

Project Title: 1-5 Broadway Weidler

| Weather Description | Temp (°F) | Wind (mph) | RH (%) |
|---------------------|-----------|------------|--------|
| Sunny + clear       | 44        | 0-2        | 45     |